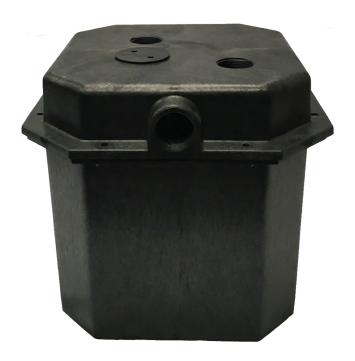

## E-Series "The Cube" Sump Basin

The E-Series "The Cube" Sump Basin from TOPP is constructed of durable, corrosion-resistant structural foam with a gas and water tight cover. This basin is the perfect solution to your home water handling needs for wet bars and laundry drainage, as well as for excess drainage from air conditioners, dehumidifiers and more. The distinctive cube shape of this basin provides an easy fit for whatever application is needed, without compromising space. Experienced plumbers and professional DIY'ers agree - this easy to install basin is the best choice for home utility

## "The Cube" Sump Basin Features Include:

- Large 6 gallon capacity
- Specially formed recessed hex under the basin cover flange for easier installation process & preventing spin-outs

needs.

- Unique honeycomb bottom design provides extra strength
- Bolt on gas and water tight cover
- Electric cord grommet can be ordered with 1, 2, or 3 cord holes
- Reusable rubber gasket seal with raised ridges providing an extra tight seal
- Stainless steel hardware easily installs with phillips screw driver
- Lightweight design will ship UPS or common carrier