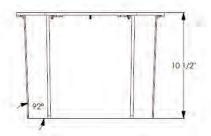

## **E-Series "The Cube" Sump Basin Specs**

- Molded in 1-1/2" NPT Threaded Inlet on the side of the cover
  - 3 1/16"

- Molded in 1-1/2" NPT Threaded Vent on top of the cover
- Molded in 1-1/2" NPT
  Threaded Discharge on top
  of the cover with a 1-1/2 slip
  fit molded in discharge
  fitting on the underside of
  the cover