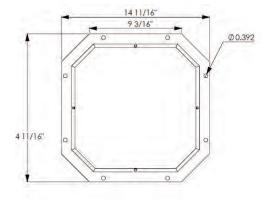

## **E-Series "The Cube" Sump Basin Specs**

- Molded in 1-1/2" NPT Threaded Inlet on the side of the cover
  - 3 1/16"

- Molded in 1-1/2" NPT Threaded Vent on top of the cover
- Molded in 1-1/2" NPT
  Threaded Discharge on top
  of the cover with a 1-1/2 slip
  fit molded in discharge
  fitting on the underside of
  the cover