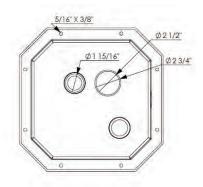

## **E-Series "The Cube" Sump Basin Specs**

- Molded in 1-1/2" NPT Threaded Inlet on the side of the cover
  - 3 1/16"

- Molded in 1-1/2" NPT Threaded Vent on top of the cover
- Molded in 1-1/2" NPT
  Threaded Discharge on top
  of the cover with a 1-1/2 slip
  fit molded in discharge
  fitting on the underside of
  the cover