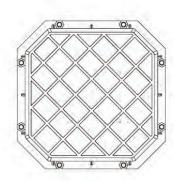

## "The Cube" Sump Basin Features Include:

- Large 6 gallon capacity
- Specially formed recessed hex under the basin cover flange for easier installation process & preventing spin-outs

needs.

- Unique honeycomb bottom design provides extra strength
- Bolt on gas and water tight cover
- Electric cord grommet can be ordered with 1, 2, or 3 cord holes
- Reusable rubber gasket seal with raised ridges providing an extra tight seal
- Stainless steel hardware easily installs with phillips screw driver
- Lightweight design will ship UPS or common carrier