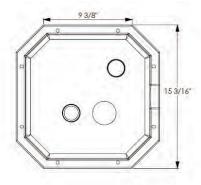

## **E-Series "The Cube" Sump Basin Specs**

- Molded in 1-1/2" NPT Threaded Inlet on the side of the cover
  - 3 1/16"

- Molded in 1-1/2" NPT Threaded Vent on top of the cover
- Molded in 1-1/2" NPT
  Threaded Discharge on top
  of the cover with a 1-1/2 slip
  fit molded in discharge
  fitting on the underside of
  the cover