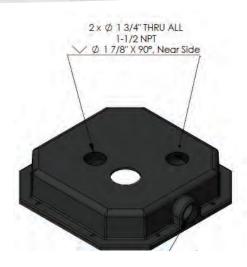

## **E-Series "The Cube" Sump Basin Specs**

- Molded in 1-1/2" NPT Threaded Inlet on the side of the cover
  - 3 1/16"

- Molded in 1-1/2" NPT Threaded Vent on top of the cover
- Molded in 1-1/2" NPT
  Threaded Discharge on top
  of the cover with a 1-1/2 slip
  fit molded in discharge
  fitting on the underside of
  the cover