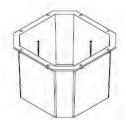

## E-Series "The Cube" Sump Basin

The E-Series "The Cube" Sump Basin from TOPP is constructed of durable, corrosion-resistant structural foam with a gas and water tight cover. This basin is the perfect solution to your home water handling needs for wet bars and laundry drainage, as well as for excess drainage from air conditioners, dehumidifiers and more. The distinctive cube shape of this basin provides an easy fit for whatever application is needed, without compromising space. Experienced plumbers and professional DIY'ers agree - this easy to install basin is the best choice for home utility

## "The Cube" Sump Basin Features Include:

- Large 6 gallon capacity
- Specially formed recessed hex under the basin cover flange for easier installation process & preventing spin-outs

needs.

- Unique honeycomb bottom design provides extra strength
- Bolt on gas and water tight cover
- Electric cord grommet can be ordered with 1, 2, or 3 cord holes
- Reusable rubber gasket seal with raised ridges providing an extra tight seal
- Stainless steel hardware easily installs with phillips screw driver
- Lightweight design will ship UPS or common carrier

## **E-Series "The Cube" Sump Basin Specs**

- Molded in 1-1/2" NPT Threaded Inlet on the side of the cover
  - 3 1/16"

- Molded in 1-1/2" NPT Threaded Vent on top of the cover
- Molded in 1-1/2" NPT
  Threaded Discharge on top
  of the cover with a 1-1/2 slip
  fit molded in discharge
  fitting on the underside of
  the cover