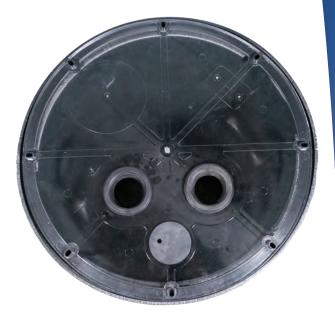

## Our 18" Clear View Cover is available in the following configurations:

- Solid
- Electric Cord Plug (ECP) only
- ECP and discharge
- ECP, discharge & vent
- ECP, discharge & 5" radon hole