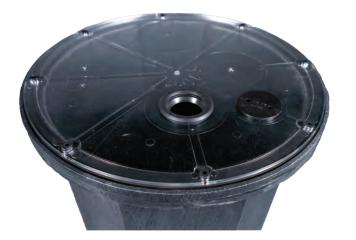

#### Our Clear View Sump & Sewage Cover

provides a more efficient way to get the job done. This new cover, made of shatter proof polycarbonate, provides an easier way to inspect sump basins, with clear viewing into the basin, without the hassle of removing the cover. Add this cover to your next project and you can guarantee saving time - and money. For the *clearest* view, partner with our Clear View Check Valves!