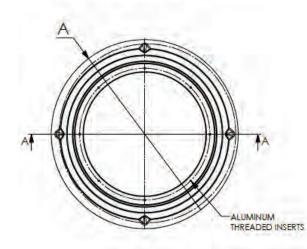

## Low Pro Sump & Sewage Basins

|          |                  |            |                | Volume - |
|----------|------------------|------------|----------------|----------|
| Part No. | A - Outside Dia. | B - Height | C - Cover Dia. | Gallons  |
| LOPRO24  | 28"              | 13 3/8"    | 21"            | 23.5     |
| LOPRO30  | 34"              | 12 5/8"    | 28"            | 36.5     |
| LOPRO36  | 40"              | 12 5/8"    | 34"            | 51.5     |
| LOPRO42  | 46"              | 12 5/8"    | 40"            | 68       |
| LOPRO48  | 54"              | 12 5/8"    | 46"            | 90       |