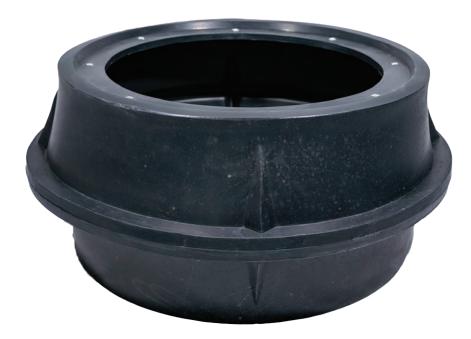

## Low Pro Sump & Sewage Basins

Our **Low Pro Sump and Sewage Basins** are the perfect fit for those challenging areas that are difficult to fit a traditional shaped basin into. The unique design of this product allows it to slide underneath areas where a sump or sewage basin is needed, with a low profile fit.

## **Features Include:**

- Rotationally molded with high quality polyethylene material
- Unique, low profile shape
- · Durable, lightweight and holds extensive volume of liquid
- Easily shipped via UPS or common carrier

Sizes Available: 24", 30", 36", 42" & 48"