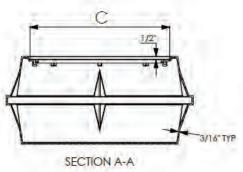

## Low Pro Sump & Sewage Basins

|          |                  |            |                | Volume - |
|----------|------------------|------------|----------------|----------|
| Part No. | A - Outside Dia. | B - Height | C - Cover Dia. | Gallons  |
| LOPRO24  | 28"              | 13 3/8"    | 21"            | 23.5     |
| LOPRO30  | 34"              | 12 5/8"    | 28"            | 36.5     |
| LOPRO36  | 40"              | 12 5/8"    | 34"            | 51.5     |
| LOPRO42  | 46"              | 12 5/8"    | 40"            | 68       |
| LOPRO48  | 54"              | 12 5/8"    | 46"            | 90       |