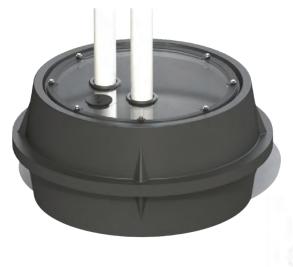

## Low Pro Sump & Sewage Basins

Our **Low Pro Sump and Sewage Basins** are the perfect fit for those challenging areas that are difficult to fit a traditional shaped basin into. The unique design of this product allows it to slide underneath areas where a sump or sewage basin is needed, with a low profile fit.

## **Features Include:**

- Rotationally molded with high quality polyethylene material
- Unique, low profile shape
- · Durable, lightweight and holds extensive volume of liquid
- Easily shipped via UPS or common carrier