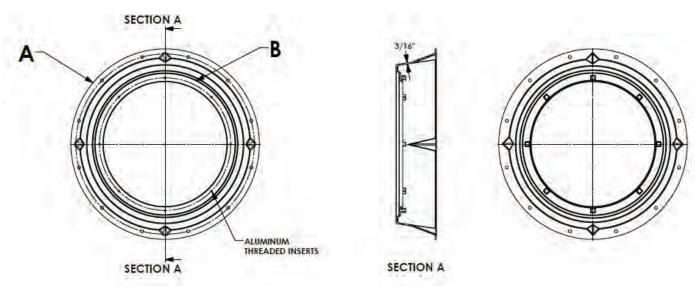

## The TOPP Capp

| Part No. | Fit for   | Cover Size | Α   | В     | Weight |
|----------|-----------|------------|-----|-------|--------|
| TOPCAP24 | 24" Basin | 18"        | 28" | 21.5" | 5 lb   |
| TOPCAP30 | 30" Basin | 24"        | 34" | 28"   | 6 lb   |
| TOPCAP36 | 36" Basin | 30"        | 40" | 34"   | 7 lb   |
| TOPCAP42 | 42" Basin | 36"        | 46" | 40"   | 9 lb   |
| TOPCAP48 | 48" Basin | 42"        | 54" | 46"   | 12 lb  |