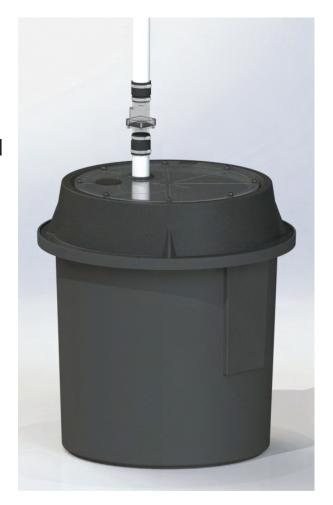

## The TOPP Capp

The **TOPP Capp** is the newest addition to the TOPP family. The innovative design of our TOPP Capp raises 6" from grade level and provides a water and gas tight solution for your next project. It's durable and lightweight - reducing the burden of heavy lifting with steel covers. Save your back - and money - with our TOPP Capp.

## **Features Include:**

- Constructed of durable, weatherproof and corrosion resistant polyethylene resin
- 6" raised above grade to eliminate fluid resting on top
- Gas tight and water tight with appropriate seals
- Appropriate for use in home applications, as well as outdoor
- Can be shipped via UPS or common carrier