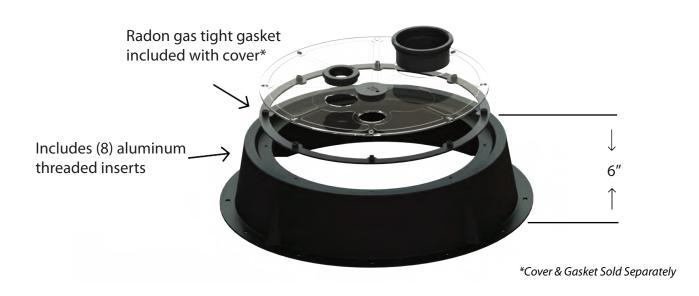

## The TOPP Capp

The **TOPP Capp** is the newest addition to the TOPP family. The innovative design of our TOPP Capp raises 6" from grade level and provides a water and gas tight solution for your next project. It's durable and lightweight - reducing the burden of heavy lifting with steel covers. Save your back - and money - with our TOPP Capp.

## **Features Include:**

- Constructed of durable, weatherproof and corrosion resistant polyethylene resin
- 6" raised above grade to eliminate fluid resting on top
- Gas tight and water tight with appropriate seals
- Appropriate for use in home applications, as well as outdoor
- Can be shipped via UPS or common carrier